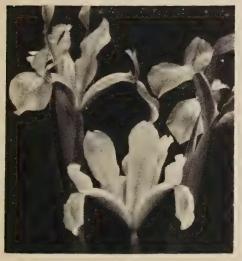

Varieties Illustrated on this Page are Priced Individually as follows, all First Size Bulbs.

|                                | Doz.   | 100     |
|--------------------------------|--------|---------|
| Top left, Glacier              | \$1.60 | \$11.50 |
| Middle left, Chas. Needham     |        | 11.50   |
| Bottom left, Insurpassable     | 1.55   | 11.00   |
| Top center, Marjorie Bowen     | 1.70   | 12.00   |
| Bottom center, Gloria Swanson. | 1.55   | 11.00   |
| Top right, Belle Jaune         | . 1.50 | 10.50   |
| Middle right, Eclipse          | . 1.55 | 11.00   |
| Bottom right, The Bishop       |        | 11.00   |
|                                |        |         |